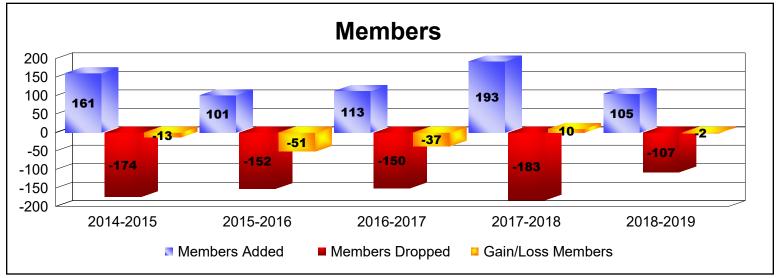

## As of June 2019 Cumulative

| Year      | New<br>Clubs | Dropped<br>Clubs | Gain/<br>Loss<br>Clubs | New<br>Members | Charter<br>Members | Reinstate<br>Members | Transfer<br>Members | Total<br>Member<br>Added | Total<br>Members<br>Dropped | Gain/<br>Loss<br>Members |
|-----------|--------------|------------------|------------------------|----------------|--------------------|----------------------|---------------------|--------------------------|-----------------------------|--------------------------|
| 2014-2015 | 0            | -3               | -3                     | 129            | 0                  | 9                    | 23                  | 161                      | -174                        | -13                      |
| 2015-2016 | 0            | -1               | -1                     | 92             | 0                  | 6                    | 3                   | 101                      | -152                        | -51                      |
| 2016-2017 | 1            | -2               | -1                     | 72             | 20                 | 6                    | 15                  | 113                      | -150                        | -37                      |
| 2017-2018 | 1            | 0                | 1                      | 144            | 34                 | 8                    | 7                   | 193                      | -183                        | 10                       |
| 2018-2019 | 0            | 0                | 0                      | 99             | 0                  | 3                    | 3                   | 105                      | -107                        | -2                       |
| Average   | 0            | -1               | -1                     | 107            | 11                 | 6                    | 10                  | 135                      | -153                        | -19                      |
| Clubs     |              |                  |                        |                |                    |                      |                     |                          |                             |                          |