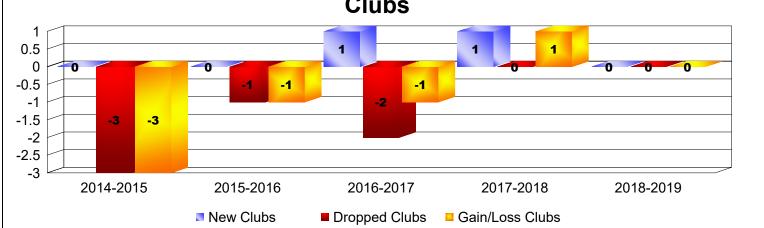

## As of June 2019 Cumulative

| Year      | New<br>Clubs | Dropped<br>Clubs | Gain/<br>Loss<br>Clubs | New<br>Members | Charter<br>Members | Reinstate<br>Members | Transfer<br>Members | Total<br>Member<br>Added | Total<br>Members<br>Dropped | Gain/<br>Loss<br>Members |
|-----------|--------------|------------------|------------------------|----------------|--------------------|----------------------|---------------------|--------------------------|-----------------------------|--------------------------|
| 2014-2015 | 0            | -3               | -3                     | 129            | 0                  | 9                    | 23                  | 161                      | -174                        | -13                      |
| 2015-2016 | 0            | -1               | -1                     | 92             | 0                  | 6                    | 3                   | 101                      | -152                        | -51                      |
| 2016-2017 | 1            | -2               | -1                     | 72             | 20                 | 6                    | 15                  | 113                      | -150                        | -37                      |
| 2017-2018 | 1            | 0                | 1                      | 144            | 34                 | 8                    | 7                   | 193                      | -183                        | 10                       |
| 2018-2019 | 0            | 0                | 0                      | 99             | 0                  | 3                    | 3                   | 105                      | -107                        | -2                       |
| Average   | 0            | -1               | -1                     | 107            | 11                 | 6                    | 10                  | 135                      | -153                        | -19                      |
| Clubs     |              |                  |                        |                |                    |                      |                     |                          |                             |                          |